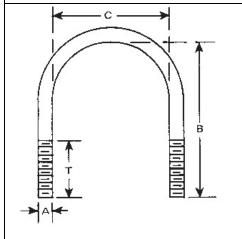

Plated U Bolts are supplies with 2 Plated Hex Nuts Only.

| Stock No. | Diameter & Thread<br>(A) | I.D. (C) | Inside Length (B) | Thread Length (T) | Pipe Size |
|-----------|--------------------------|----------|-------------------|-------------------|-----------|
| UB01      | 1/4"-20                  | 9/16"    | 1-1/4"            | 3/4"              | 1/4"      |
| UB02      | 1/4"-20                  | 3/4"     | 1-1/4"            | 5/8"              | 3/8"      |
| UB03      | 1/4"-20                  | 3/4"     | 2-1/4"            | 1-1/2"            | 3/8"      |
| UB04      | 1/4"-20                  | 1"       | 1-3/4"            | 1"                | 1/2"      |
| UB04L     | 1/4"-20                  | 1"       | 2-3/4"            | 1-1/4"            | 1/2"      |
| UB05      | 1/4"-20                  | 1-1/8"   | 2"                | 1"                | 3/4"      |
| UB05L     | 1/4"-20                  | 1-1/8"   | 3-1/8"            | 1-1/2"            | 3/4"      |
| UB06      | 1/4"-20                  | 1-1/4"   | 2-1/4"            | 1-1/4"            | 3/4"      |
| UB07      | 1/4"-20                  | 1-1/2"   | 2-3/4"            | 1-3/8"            | 1"        |
| UB08      | 1/4"-20                  | 1-3/4"   | 3"                | 1-3/8"            | 1-1/4'    |
| UB09      | 1/4"-20                  | 2"       | 3-1/4"            | 1-38"             | 1-1/2'    |
| UB01UB0   | 5/16"-18                 | 1"       | 2-3/16"           | 1-3/8"            | 1/2"      |
| UB01UB01  | 5/16"-18                 | 1-1/8"   | 2-3/16"           | 1"                | 3/4"      |
| UB011     | 5/16"-18                 | 1-3/8"   | 2-3/16"           | 1"                | 1"        |
| UB011L    | 5/16"-18                 | 1-3/8"   | 3-5/8"            | 2"                | 1"        |
| UB012     | 5/16"-18                 | 1-1/2"   | 2-3/16"           | 1"                | 1"        |
| UB013     | 5/16"-18                 | 1-3/4"   | 2-11/16"          | 1-1/8"            | 1-1/4'    |
| UB013L    | 5/16"-18                 | 1-3/4"   | 4-1/2"            | 2"                | 1-1/4'    |
| UB014     | 5/16"-18                 | 2"       | 2-11/16"          | 1"                | 1-1/2'    |
| UB014L    | 5/16"-18                 | 2"       | 4-3/4"            | 3"                | 1-1/2'    |
| UB015     | 5/16"-18                 | 2-1/2"   | 3-3/16"           | 1"                | 2"        |
| UB015L    | 5/16"-18                 | 2-1/2"   | 5-5/8"            | 3"                | 2"        |
| UB016     | 5/16"-18                 | 3"       | 3-11/16"          | 1"                | 2-1/2'    |
| UB017     | 3/8"-16                  | 1"       | 2-1/4"            | 1-1/4"            | 1/2"      |
| UB018     | 3/8"-16                  | 1-1/4"   | 2-1/4"            | 1-1/4"            | 3/4"      |
| UB019     | 3/8"-16                  | 1-1/2"   | 2-1/2"            | 1-1/4"            | 1"        |
| UB02UB0   | 3/8"-16                  | 1-3/4"   | 2-3/4"            | 1-1/8"            | 1-1/4'    |
| UB021     | 3/8"-16                  | 2"       | 2-5/8"            | 1-1/4"            | 1-1/2'    |
| UB022     | 3/8"-16                  | 2-1/2"   | 3-1/8"            | 1-1/4"            | 2"        |
| UB023     | 3/8"-16                  | 3"       | 3-5/8"            | 1-1/4"            | 2-1/2'    |
| UB023L    | 3/8"-16                  | 3"       | 6-5/8"            | 3"                | 2-1/2'    |
| UB024     | 3/8"-16                  | 3-1/2"   | 4-1/8"            | 1-1/4"            | 3"        |
| UB025     | 1/2"-13                  | 3"       | 4-1/2"            | 1-5/8"            | 2-1/2'    |
| UB026     | 1/2"-13                  | 3-1/2"   | 5"                | 1-1/2"            | 3"        |
| UB026L    | 1/2"-13                  | 3-1/2"   | 8-1/2"            | 3"                | 3"        |
| UB027     | 1/2"-13                  | 4"       | 5-1/2"            | 1-1/2"            | 3-1/2'    |
| UB028     | 1/2"-13                  | 4-1/2"   | 6"                | 1-1/2"            | 4"        |
| UB029     | 1/2"-13                  | 5-5/8"   | 7-1/4"            | 2"                | 5"        |
| UB03UB0   | 1/2"-13                  | 6-3/4"   | 8-3/8"            | 2"                | 6"        |
| UB031     | 1/2"-13                  | 8-3/4"   | 10-3/8"           | 2"                | 8"        |
| UB032     | *3/4"-10                 | 10-7/8"  | 13-13/16"         | 4"                | 10"       |
| UB033     | *7/8"-9                  | 12-7/8"  | 16-1/16"          | 4-1/4"            | 12"       |
| UB034     | *7/8"-9                  | 14-1/8"  | 17-5/16"          | 4-1/4"            | 14"       |
| UB035     | *7/8"-9                  | 16-1/8"  | 19-5/16"          | 4-1/4"            | 16"       |
| UB036     | *1"-8                    | 18-1/8"  | 21-11/16"         | 4-3/4"            | 18"       |