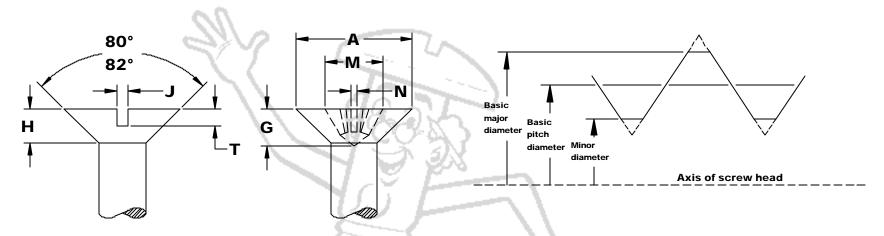

| Nominal<br>Size | A<br>Head Diameter |      | H<br>Height of Head |      | J<br>Width of Slot |      | T<br>Depth of Slot |      |                      | M G  |       | N     |             |
|-----------------|--------------------|------|---------------------|------|--------------------|------|--------------------|------|----------------------|------|-------|-------|-------------|
|                 |                    |      |                     |      |                    |      |                    |      | Dimensions of Recess |      |       |       | Phillips    |
|                 |                    |      |                     |      |                    |      |                    |      | Diameter             |      | Depth | Width | Driver Size |
|                 | Max                | Min  | Max                 | Min  | Max                | Min  | Max                | Min  | Max                  | Min  | Max   | Min   |             |
| 0               | .119               | .099 | .035                | .026 | .023               | .016 | .015               | .010 | .069                 | .056 | .043  | .014  | 0           |
| 1               | .146               | .123 | .043                | .033 | .026               | .019 | .019               | .012 | .077                 | .064 | .051  | .015  | 0           |
| 2               | .172               | .147 | .051                | .040 | .031               | .023 | .023               | .015 | .102                 | .089 | .063  | .017  | 1           |
| 4               | .225               | .195 | .067                | .055 | .039               | .031 | .030               | .020 | .128                 | .115 | .089  | .018  | 1           |
| 5               | .252               | .220 | .075                | .062 | .043               | .035 | .034               | .022 | .154                 | .141 | .086  | .027  | 2           |
| 6               | .279               | .244 | .083                | .069 | .048               | .039 | .038               | .024 | .174                 | .161 | .106  | .029  | 2           |
| 8               | .332               | .292 | .100                | .084 | .054               | .045 | .045               | .029 | .189                 | .176 | .121  | .030  | 2           |
| 10              | .385               | .340 | .116                | .098 | .060               | .050 | .053               | .034 | .204                 | .191 | .136  | .032  | 2           |
| 12              | .438               | .389 | .132                | .112 | .067               | .056 | .060               | .039 | .268                 | .255 | .156  | .035  | 3           |
| 1/4             | .507               | .452 | .153                | .131 | .075               | .064 | .070               | .046 | .283                 | .270 | .171  | .036  | 3           |
| 5/16            | .635               | .568 | .191                | .165 | .084               | .072 | .088               | .058 | .365                 | .352 | .216  | .061  | 4           |
| 3/8             | .762               | .685 | .230                | .200 | .094               | .081 | .106               | .070 | .393                 | .380 | .245  | .065  | 4           |
| 1/2             | .875               | .775 | .223                | .186 | .106               | .091 | .103               | .065 | .424                 | .411 | .276  | .069  | 4           |