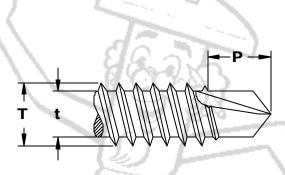

| SELF-DRILLING SCREWS (Tek Screws, Drill & Tap Screws) |       |                     |                     |       |                     |      |                        |      |                                              |                                   |      |
|-------------------------------------------------------|-------|---------------------|---------------------|-------|---------------------|------|------------------------|------|----------------------------------------------|-----------------------------------|------|
| Nominal Size or Basic<br>Screw Diameter               |       | Threads<br>Per Inch | T<br>Major Diameter |       | t<br>Minor Diameter |      | P Protrusion Allowance |      | Min. Practical<br>Screw Length<br>90° Heads, | Minimum<br>Torsional<br>Strength, |      |
|                                                       |       |                     |                     |       |                     |      |                        |      |                                              |                                   | Max  |
|                                                       |       |                     | 6                   | .1380 | 20                  | .139 | .135                   | .104 | .099                                         | .190                              | .220 |
| 8                                                     | .1640 | 18                  | .166                | .161  | .122                | .116 | .211                   | .251 | 3/8                                          | 42                                |      |
| 10                                                    | .1900 | 16                  | .189                | .183  | .141                | .135 | .235                   | .300 | 7/16                                         | 61                                |      |
| 12                                                    | .2160 | 14                  | .215                | .209  | .164                | .157 | .283                   | .353 | 1/2                                          | 92                                |      |
| 1/4                                                   | .2500 | 14                  | .246                | .240  | .192                | .185 | .318                   | .393 | 1/2                                          | 150                               |      |