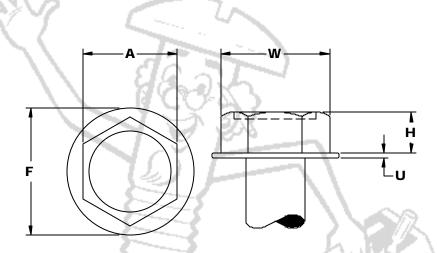

| HEX WASHER HEADS FOR DRILL & TAP (TEK) SCREWS |                      |      |                        |        |         |                    |      |                     |      |  |  |
|-----------------------------------------------|----------------------|------|------------------------|--------|---------|--------------------|------|---------------------|------|--|--|
| Nominal<br>Size                               | A Width Across Flats |      | W Width Across Corners | - Н    |         | F. W.              |      | U                   |      |  |  |
|                                               |                      |      |                        | Height | of Head | Diameter of Washer |      | Thickness of Washer |      |  |  |
|                                               | Max                  | Min  | Min                    | Max    | Min     | Max                | Min  | Max                 | Min  |  |  |
| 6                                             | .250                 | .244 | .272                   | .093   | .080    | .328               | .302 | .025                | .015 |  |  |
| 8                                             | .250                 | .244 | .272                   | .110   | .096    | .348               | .322 | .031                | .019 |  |  |
| 10                                            | .312                 | .305 | .340                   | .120   | .105    | .414               | .384 | .031                | .019 |  |  |
| 12                                            | .312                 | .305 | .340                   | .155   | .139    | .432               | .398 | .039                | .022 |  |  |
| 14                                            | .375                 | .367 | .409                   | .190   | .172    | .520               | .480 | .050                | .030 |  |  |