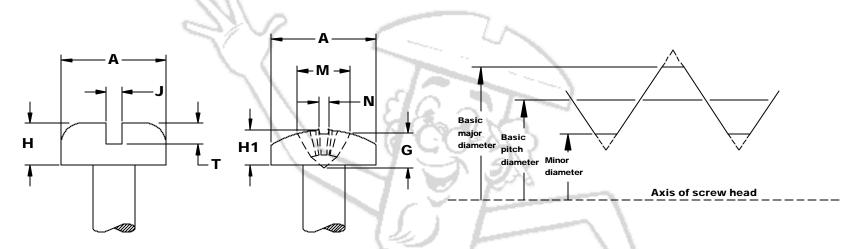

| PAN HEADS FOR MACHINE SCREWS |                    |      |                |      |          |      |                    |      |                    |      |                      |      |       |       |                    |
|------------------------------|--------------------|------|----------------|------|----------|------|--------------------|------|--------------------|------|----------------------|------|-------|-------|--------------------|
|                              | A<br>Head Diameter |      | Н              |      | H1       |      | J<br>Width of Slot |      | T<br>Depth of Slot |      | 11                   | VI S | G     | N     |                    |
| Nominal<br>Size              |                    |      | Height of Head |      |          |      |                    |      |                    |      | Dimensions of Recess |      |       |       | Phillips           |
|                              |                    |      | Slotted        |      | Recessed |      |                    |      |                    |      | Diameter             |      | Depth | Width | - Driver<br>- Size |
|                              | Max                | Min  | Max            | Min  | Max      | Min  | Max                | Min  | Max                | Min  | Max                  | Min  | Max   | Min   | Size               |
| 0                            | .116               | .104 | .039           | .031 | .044     | .036 | .023               | .016 | .022               | .014 | .067                 | .054 | .039  | .013  | 0                  |
| 2                            | .167               | .155 | .053           | .045 | .062     | .053 | .031               | .023 | .031               | .022 | .104                 | .091 | .059  | .017  | 1                  |
| 3                            | .193               | .180 | .060           | .051 | .071     | .062 | .035               | .027 | .036               | .026 | .112                 | .099 | .068  | .019  | 1                  |
| 4                            | .219               | .205 | .068           | .058 | .080     | .070 | .039               | .031 | .040               | .030 | .122                 | .109 | .078  | .019  | 1                  |
| 5                            | .245               | .231 | .075           | .065 | .089     | .079 | .043               | .035 | .045               | .034 | .158                 | .145 | .083  | .028  | 2                  |
| 6                            | .270               | .256 | .082           | .072 | .097     | .087 | .048               | .039 | .050               | .037 | .166                 | .153 | .091  | .028  | 2                  |
| 8                            | .322               | .306 | .096           | .085 | .115     | .105 | .054               | .045 | .058               | .045 | .182                 | .169 | .108  | .030  | 2                  |
| 10                           | .373               | .357 | .110           | .099 | .133     | .122 | .060               | .050 | .068               | .053 | .199                 | .186 | .124  | .031  | 2                  |
| 12                           | .425               | .407 | .125           | .112 | .151     | .139 | .067               | .056 | .077               | .061 | .259                 | .246 | .141  | .034  | 3                  |
| 1/4                          | .492               | .473 | .144           | .130 | .175     | .162 | .075               | .064 | .087               | .070 | .281                 | .268 | .161  | .036  | 3                  |
| 5/16                         | .615               | .594 | .178           | .162 | .218     | .203 | .084               | .072 | .106               | .085 | .350                 | .337 | .193  | .059  | 4                  |
| 3/8                          | .740               | .716 | .212           | .195 | .261     | .244 | .094               | .081 | .124               | .100 | .389                 | .376 | .233  | .065  | 4                  |