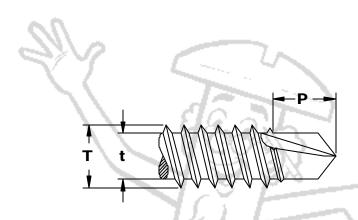

| SELF-DRILLING SCREWS (Tek Screws, Drill & Tap Screws) |       |                     |                     |      |                     |      |                        |        |                                |                      |  |
|-------------------------------------------------------|-------|---------------------|---------------------|------|---------------------|------|------------------------|--------|--------------------------------|----------------------|--|
| Nominal Size or Basic<br>Screw Diameter               |       | Threads<br>Per Inch | T<br>Major Diameter |      | t<br>Minor Diameter |      | P Protrusion Allowance |        | Min. Practical<br>Screw Length | Minimum<br>Torsional |  |
|                                                       |       |                     | Max                 | Min  | Max                 | Min  | #2 Pt.                 | #3 Pt. | 90º Heads,<br>Formed Points    | Strength,<br>lbin.   |  |
| 6                                                     | .1380 | 20                  | .139                | .135 | .104                | .099 | .190                   | .220   | 5/16                           | 24                   |  |
| 8                                                     | .1640 | 18                  | .166                | .161 | .122                | .116 | .211                   | .251   | 3/8                            | 42                   |  |
| 10                                                    | .1900 | 16                  | .189                | .183 | .141                | .135 | .235                   | .300   | 7/16                           | 61                   |  |