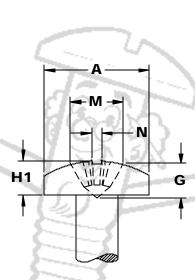

|                 |               | PAN HE | ADS FC                     | R DRIL | L & TAP             | (TEK) | SCREWS | 241   |                    |
|-----------------|---------------|--------|----------------------------|--------|---------------------|-------|--------|-------|--------------------|
| Nominal<br>Size | Α             |        | H1 Height of Head Recessed |        | М                   |       | G      | Ň     |                    |
|                 | Head Diameter |        |                            |        | Dimensions of Reces |       |        |       | Phillips<br>Driver |
|                 |               |        |                            |        | Diameter            |       | Depth  | Width | Size               |
|                 | Max           | Min    | Max                        | Min    | Max                 | Min   | Max    | Min   | 3126               |
| 6               | .270          | .256   | .097                       | .087   | .166                | .153  | .091   | .028  | 2                  |
| 8               | .322          | .306   | .115                       | .105   | .182                | .169  | .108   | .030  | 2                  |
| 10              | .373          | .357   | .133                       | .122   | .199                | .186  | .124   | .031  | 2                  |